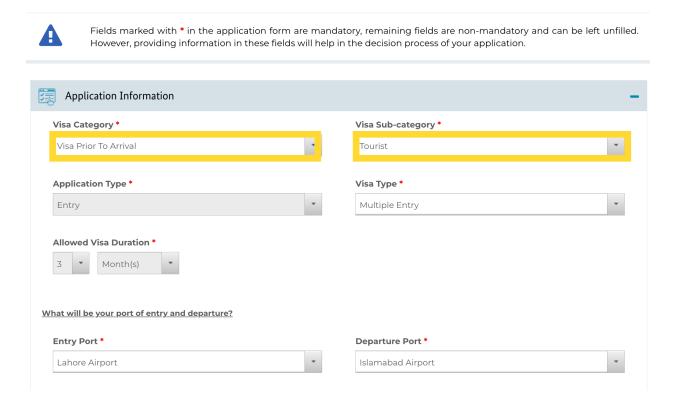

## **Application Information:**

In the Visa Category, select Visa Prior to Arrival.

Select your passport country and the consulate location (mission), closest to you. Please note that if you don't live in your country of citizenship, you must provide proof of legal residence.