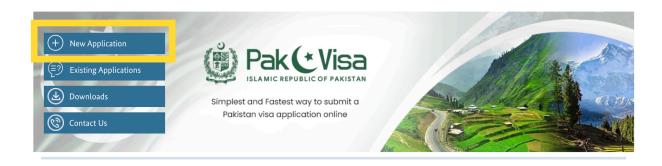

## **Visa Prior to Arrival Application**

This is a fast track visa process for tourist visa prior to arrival. The objective of this document is to help you select the correct visa type which will facilitate visa processing.

Visa Prior to arrival is usually processed within 24 hrs, the over all application and required documentation is simplified.



To start the visa application visit: <a href="https://visa.nadra.gov.pk/visa-prior-to-arrival/">https://visa.nadra.gov.pk/visa-prior-to-arrival/</a>



Apply for the visa, make sure that your passport is amongst 126 listed countries approved for Visa Prior to Arrival. Note the required documents.



Follow the prompts to establish your user id. Then login to the system and start a new application.



## Start a new Application, selecting document type and Nationality.



## **Application Information:**

In the Visa Category, select Visa Prior to Arrival.

Select your passport country and the consulate location (mission), closest to you. Please note that if you don't live in your country of citizenship, you must provide proof of legal residence.



Enter your passport details, making sure that this the passport you will be traveling on.



Please complete the additional information as listed. Use the Visa Application Guide for additional information.

Please note that you will need to attach your photograph and a copy of your passport to the application.