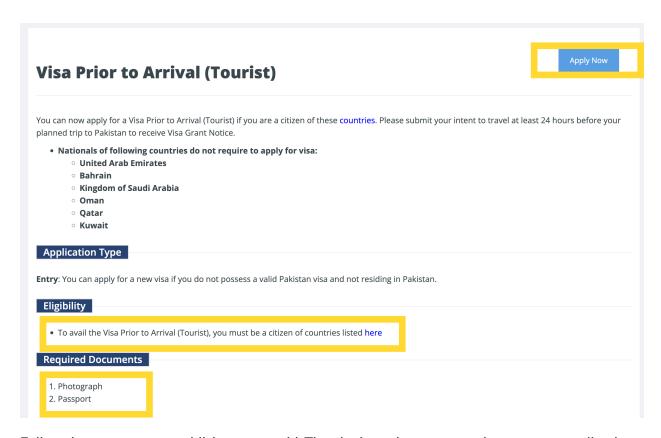

Apply for the visa, make sure that your passport is amongst 126 listed countries approved for Visa Prior to Arrival. Note the required documents.

Follow the prompts to establish your user id. Then login to the system and start a new application.

Please note that you will need to attach your photograph and a copy of your passport to the application.