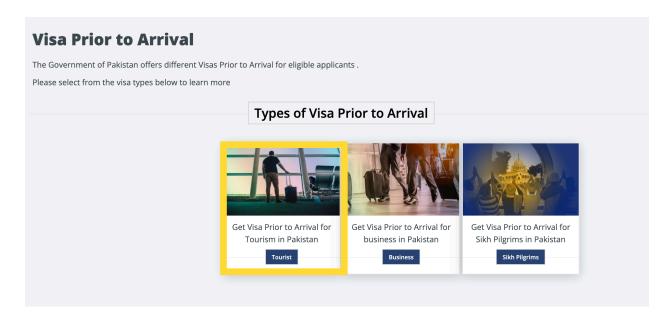

## **Application Information:**

In the Visa Category, select Visa Prior to Arrival.

Select your passport country and the consulate location (mission), closest to you. Please note that if you don't live in your country of citizenship, you must provide proof of legal residence.