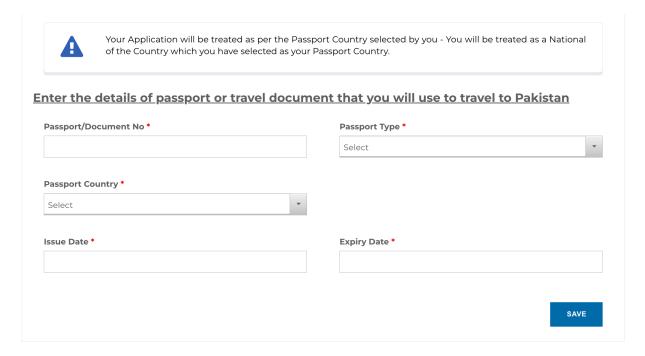

Enter your passport details, making sure that this the passport you will be traveling on.

Please complete the additional information as listed. Use the Visa Application Guide for additional information.