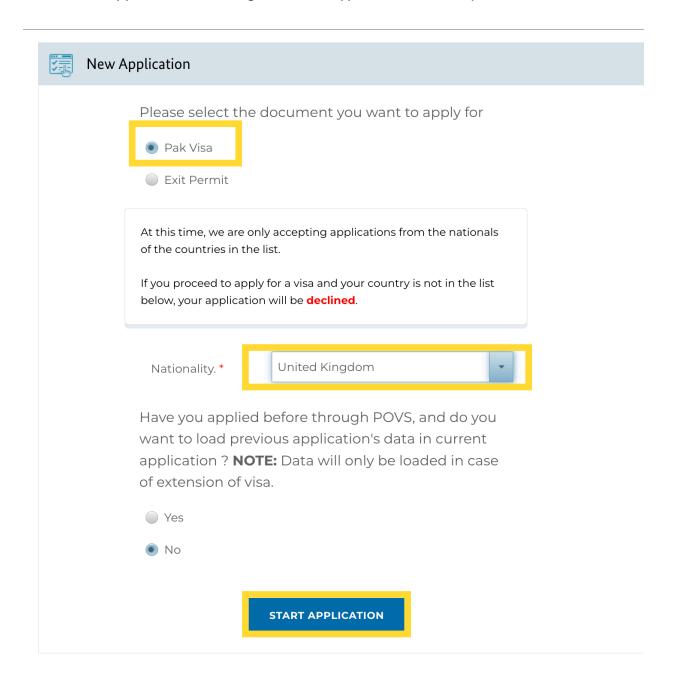

pplication**

This is a fast track visa process for tourist visa prior to arrival. The objective of this document is to help you select the correct visa type which will facilitate visa processing.

Visa Prior to arrival is usually processed within 24 hrs, the over all application and required documentation is simplified.



To start the visa application visit: <a href="https://visa.nadra.gov.pk/visa-prior-to-arrival/">https://visa.nadra.gov.pk/visa-prior-to-arrival/</a>



Apply for the visa, make sure that your passport is amongst 126 listed countries approved for Visa Prior to Arrival. Note the required documents.



Follow the prompts to establish your user id. Then login to the system and start a new application.



## Start a new Application, selecting document type and Nationality.



## **Application Information:**

In the Visa Category, select Visa Prior to Arrival.

Select your passport country and the consulate location (mission), closest to you. Please note that if you don't live in your country of citizenship, you must provide proof of legal residence.



Enter your passport details, making sure that this the passport you will be traveling on.



Please complete the additional information as listed. Use the Visa Application Guide for additional information.

Please note that you will need to attach your photograph and a copy of your passport to the application.